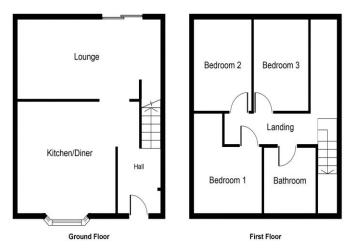

## **Kitchen/Diner** 16' 1" x 10' 6" (4.9m x 3.2m)

L SHAPED a range of floor and wall mounted units sink unit with taps over, plumbing for washing machine,under stairs cupboard,viynle flooring.

# Lounge 16' 1" x 10' 6" (4.9m x 3.2m)

D/g window and doors to the rear garden, carpet and radiator.

#### **First Floor Landing**

Carpet, wall mounted boiler.

## **Bedroom 1** 13' 1" x 8' 10" (4m x 2.7m)

D/g window to the rear, fitted wardrobes, carpet and radiator.

# **Bedroom 2** 9' 2" x 8' 10" (2.8m x 2.7m)

D/g window to the front, carpet and radiator.

## Bedroom 3 10' 2" x 7' 10" (3.1m x 2.4m)

D/g window to the rear, carpet and radiator.