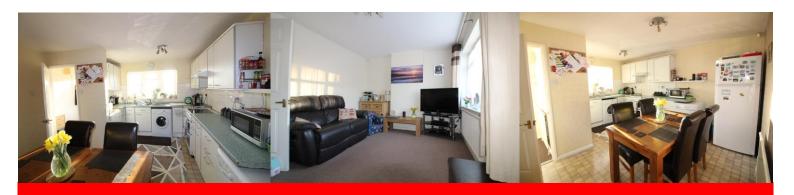

## **Entrance Porch / Hallway**

D/g door into entrance hallway with radiator and stairs to first floor.

## **Kitchen/Diner** 16' 1" x 10' 6" (4.9m x 3.2m)

L SHAPED a range of floor and wall mounted units sink unit with taps over, plumbing for washing machine,under stairs cupboard,viynle flooring.

# Lounge 16' 1" x 10' 6" (4.9m x 3.2m)

D/g window and doors to the rear garden, carpet and radiator.